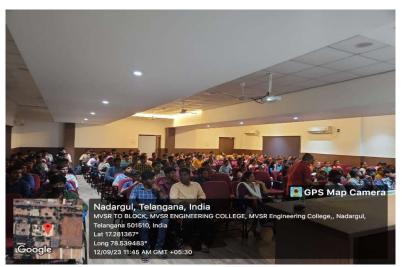

Participants attending the session

With the vote of thanks from Mr. Chanda Neeraj Kumar, Chairperson, IEEE MVSR SB CASS, the session has concluded.