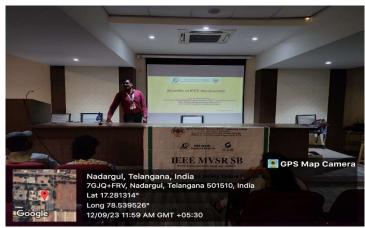

assistance, Young Professionals functions and initiatives, Student Travel Awards through IEEE CASS Conferences and so on.

Dr. D. Harikrishna addressing the gathering

The main aspects covered in the explanation included the various opportunities available to the students. Additionally, the technical benefits of joining IEEE were discussed. A detailed overview of IEEE MVSR SB was provided, including information about the faculty coordinators and advisors, the number of events organized by IEEE MVSR SB, as well as the Awards and Recognitions received by IEEE MVSR SB.

Dr. D. Harikrishna explaining about benefits of IEEE MVSR SB

Afterwards Dr. D. Harikrishna conveyed his desire for the students to make the most of IEEE's advantages. As previously mentioned, he proceeded to ask questions on their session knowledge and various students have answered the questions correctly and grabbed some IEEE goodies.